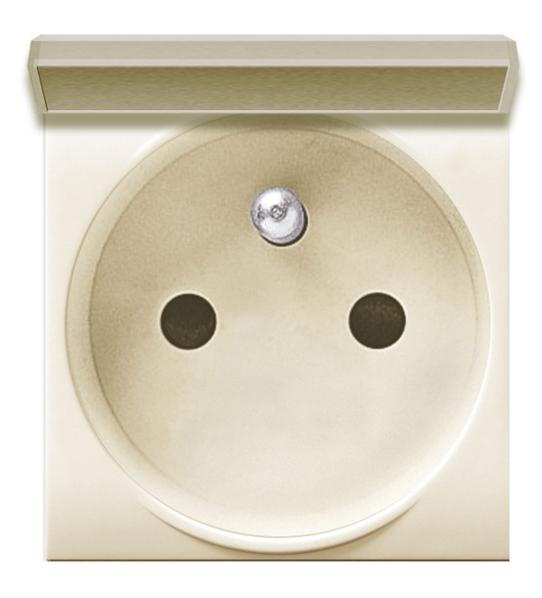

# 449092TSS

### **2P+E FRENCH ST.SOCKET+LID CLASS 2M**

Updated at: 02-07-2025

VIEW ONLINE: <a href="https://www.ave.it/catalog/en/product/449092tss/">https://www.ave.it/catalog/en/product/449092tss/</a>