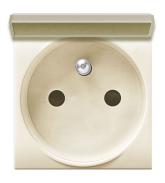

# 449092TSS

### **2P+E FRENCH ST.SOCKET+LID CLASS 2M**

Updated at: 02-07-2025

VIEW ONLINE: <a href="https://www.ave.it/catalog/en/product/449092tss/">https://www.ave.it/catalog/en/product/449092tss/</a>