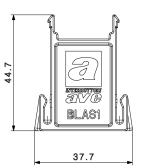

# **BLAS1**

# Box coupler for BL05P - BL06P - BL07P - BL08P - BL08LP - BL09P - BL10S junction boxes

Box coupler to be used with: BL01P/BL05P/BL06P/BL07P/BL08P BL08LP/ BL09P/BL10S/BL18S/53S36

Updated at: 20-06-2024

VIEW ONLINE: <a href="https://www.ave.it/catalog/en/product/blas1/">https://www.ave.it/catalog/en/product/blas1/</a>