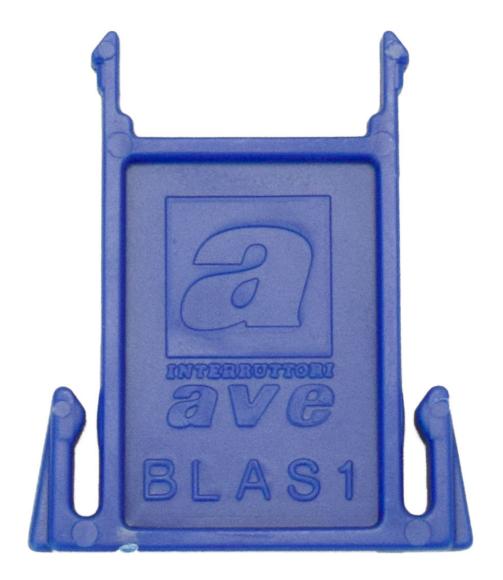

# **BLAS1**

# Box coupler for BL05P - BL06P - BL07P - BL08P - BL08LP - BL09P - BL10S junction boxes

Box coupler to be used with: BL01P/BL05P/BL06P/BL07P/BL08P BL08LP/ BL09P/BL10S/BL18S/53S36

Updated at: 20-06-2024

VIEW ONLINE: <a href="https://www.ave.it/catalog/en/product/blas1/">https://www.ave.it/catalog/en/product/blas1/</a>