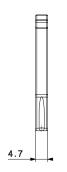

# **BLAS1**

# Box coupler for BL05P - BL06P - BL07P - BL08P - BL08LP - BL09P - BL10S junction boxes

Box coupler to be used with: BL01P/BL05P/BL06P/BL07P/BL08P BL08LP/ BL09P/BL10S/BL18S/53S36

Updated at: 20-06-2024

VIEW ONLINE: <a href="https://www.ave.it/catalog/en/product/blas1/">https://www.ave.it/catalog/en/product/blas1/</a>